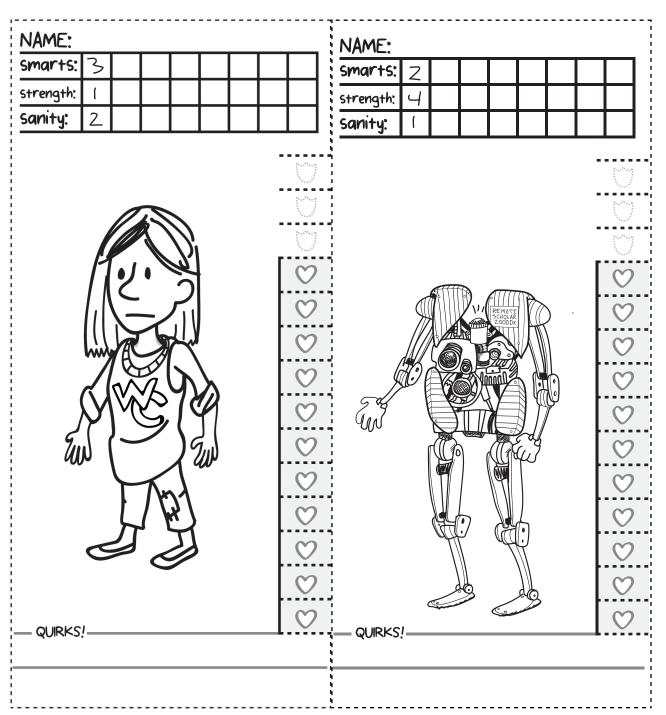

| NAME: Smarts: 3 | NAME: Smarts: 3 strength: 3 sanity: 1 |
|-----------------|---------------------------------------|
| - QUIRKS!       |                                       |

sanity:

Smarts: strength: WHEN YOU DIE, SUBTRACT TWO FROM EACH OF YOUR STATS AND WRITE THEM IN THE BOXES TO THE LEFT. THESE STATS MAY NOT CHANGE, AND YOU CANNOT TAKE DAMAGE.

| 1           | NAME:       |
|-------------|-------------|
| NAME:       | smarts: /   |
| smarts: 나   | Strength: 2 |
| strength: 2 | - Sanity: 4 |
| sanity: [   | ]           |
|             |             |
| — QUIRKS!   |             |
|             |             |